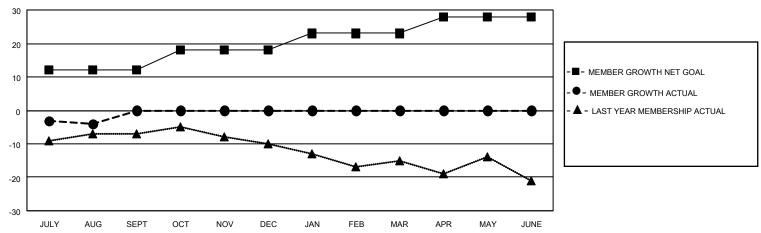

#### GOALS AND ACTUAL MEMBERS CUMULATIVE

| DROPPED CLUBS: 0 |   | 2 CLUBS OF 26 ADDED 1 OR<br>MORE NEW MEMBERS | GENDER DISTRIBUTION                |              |   |
|------------------|---|----------------------------------------------|------------------------------------|--------------|---|
|                  |   | WORLE NEW WEIWBERG                           | MALE                               | 297 (58.35%) |   |
|                  |   |                                              | FEMALE                             | 212 (41.65%) |   |
| DROPPED MEMBERS  |   |                                              | NON BINARY                         | 0 (0.00%)    |   |
|                  |   |                                              | PREFER NOT TO ANSWER               | 0 (0.00%)    |   |
| DECEASED         | 1 |                                              |                                    |              |   |
| CLUB CANCELLED   | 0 | CLICK HERE FOR CUMULATIVE                    | TOTAL FAMILY UNIT MEMBERS          | 3 76         | 6 |
| OTHER            | 5 | MEMBERSHIP DATA                              |                                    |              |   |
| TOTAL            | 6 |                                              | FAMILY MEMBERS PAYING HALF DUES 39 |              | 9 |
|                  |   |                                              |                                    |              |   |